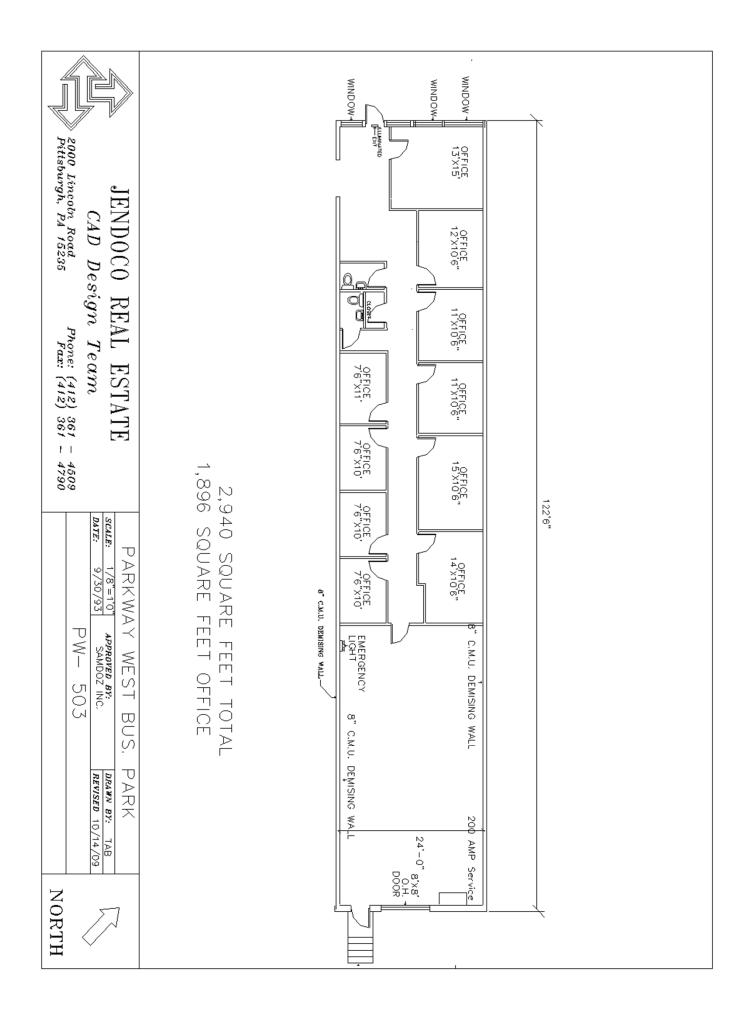

## **Parkway West Business Park**

503 Parkway View Drive 2,940 Total Square Feet 1,896 Square Feet of Finished Office

<u>MAIN FEATURES</u> -Clear Height: 16ft. Above finished floor to underside of structural steel -Exterior: Insulated wall panel -Glass wall system at offices