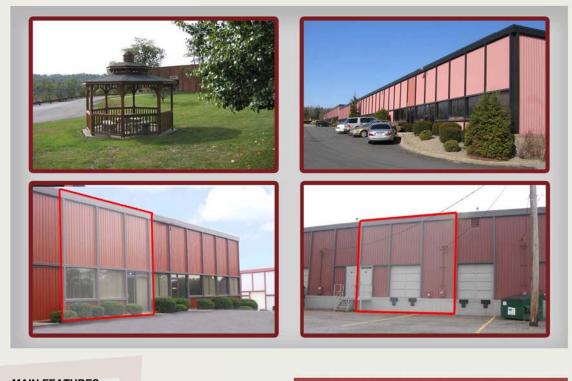

## **Parkway West Business Park**

503 Parkway View Drive 2,940 Total Square Feet 1,896 Square Feet of Finished Office

<u>MAIN FEATURES</u> -Clear Height: 16ft. Above finished floor to underside of structural steel -Exterior: Insulated wall panel -Glass wall system at offices

## UTILITIES

Electric: 120/208 volt, three phase four wire Natural Gas: Equitable Water & Sewage: Robinson Twp.

MISCELLANEOUS Ample truck access and maneuvering 4 ft. high loading docks 24 hour, 7 day a week access