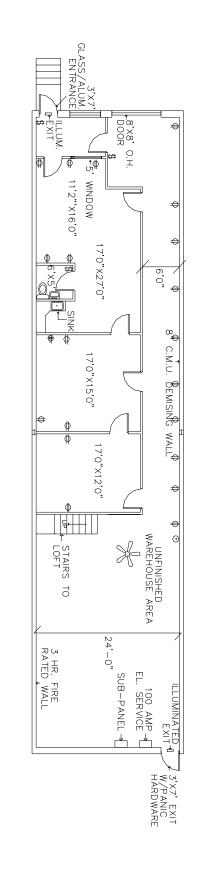

## **Parkway West Business Park**

1810 Parkway View Drive

2,365 Total Square Feet 994 Square Feet of Finished Office

### **MAIN FEATURES**

-Clear Height: 16ft. Above finished floor to underside of structural steel -Exterior: Insulated wall panel

-Glass wall system at offices

Electric: 120/208 volt, three phase four wire Natural Gas: Equitable

#### **MISCELLANEOUS**

Ample truck access and maneuvering 4 ft. high loading docks 24 hour, 7 day a week access

Contact Bob Lloyd - T 412-361-4509 F 412-361-4790 - Internet www.jendoco-re.com

2365 SQUARE FEET TOTAL AREA 994 SQUARE FEET FINISHED AS OFFICE