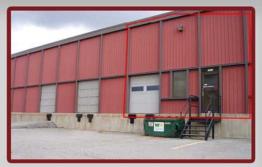

## **Parkway West Business Park**

1810 Parkway View Drive

2,365 Total Square Feet 994 Square Feet of Finished Office

### **MAIN FEATURES**

-Clear Height: 16ft. Above finished floor to underside of structural steel -Exterior: Insulated wall panel

-Glass wall system at offices

Electric: 120/208 volt, three phase four wire Natural Gas: Equitable

#### **MISCELLANEOUS**

Ample truck access and maneuvering 4 ft. high loading docks 24 hour, 7 day a week access

Contact Bob Lloyd - T 412-361-4509 F 412-361-4790 - Internet www.jendoco-re.com

2365 SQUARE FEET TOTAL AREA 994 SQUARE FEET FINISHED AS OFFICE