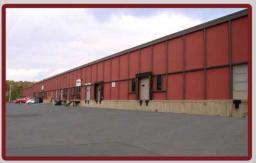

## **Parkway West Business Park**

1810 Parkway View Drive

2,365 Total Square Feet 994 Square Feet of Finished Office

### **MAIN FEATURES**

-Clear Height: 16ft. Above finished floor to underside of structural steel -Exterior: Insulated wall panel

-Glass wall system at offices

Electric: 120/208 volt, three phase four wire Natural Gas: Equitable

#### **MISCELLANEOUS**

Ample truck access and maneuvering 4 ft. high loading docks 24 hour, 7 day a week access

Contact Bob Lloyd - T 412-361-4509 F 412-361-4790 - Internet www.jendoco-re.com

2365 SQUARE FEET TOTAL AREA 994 SQUARE FEET FINISHED AS OFFICE