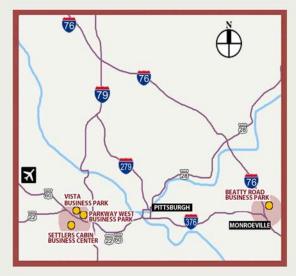

## **Parkway West Business Park**

1810 Parkway View Drive

2,365 Total Square Feet 994 Square Feet of Finished Office

| $\vec{\mathbf{S}}$ | $\wedge$      |
|--------------------|---------------|
| ゼ                  | $\mathcal{M}$ |
| ]                  | 2             |
| Ц                  |               |

NORTH