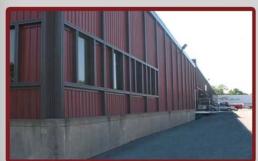

## **Parkway West Business Park**

1810 Parkway View Drive

2,365 Total Square Feet 994 Square Feet of Finished Office

### **MAIN FEATURES**

-Clear Height: 16ft. Above finished floor to underside of structural steel -Exterior: Insulated wall panel

-Glass wall system at offices

Electric: 120/208 volt, three phase four wire Natural Gas: Equitable

#### **MISCELLANEOUS**

Ample truck access and maneuvering 4 ft. high loading docks 24 hour, 7 day a week access

Contact Bob Lloyd - T 412-361-4509 F 412-361-4790 - Internet www.jendoco-re.com

2365 SQUARE FEET TOTAL AREA 994 SQUARE FEET FINISHED AS OFFICE