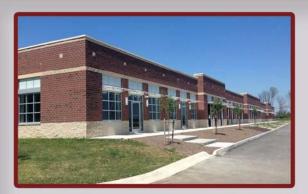

## **301 Merchant Lane** 1,915 Square Feet of office 160 Square Feet of warehouse

- 22,450 SF
- 1,900 SF Individual Bays
- Energy Efficient
- 100% Sprinklered
- Free Parking with 24/7 access
- Custom Built to requirements
- Naming rights available
- Equidistant from downtown Pittsburgh & Airport