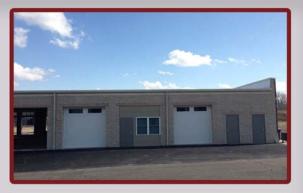

## **301 Merchant Lane** 1,915 Square Feet of office 160 Square Feet of warehouse

- 22,450 SF
- 1,900 SF Individual Bays
- Energy Efficient
- 100% Sprinklered
- Free Parking with 24/7 access
- Custom Built to requirements
- Naming rights available
- Equidistant from downtown Pittsburgh & Airport