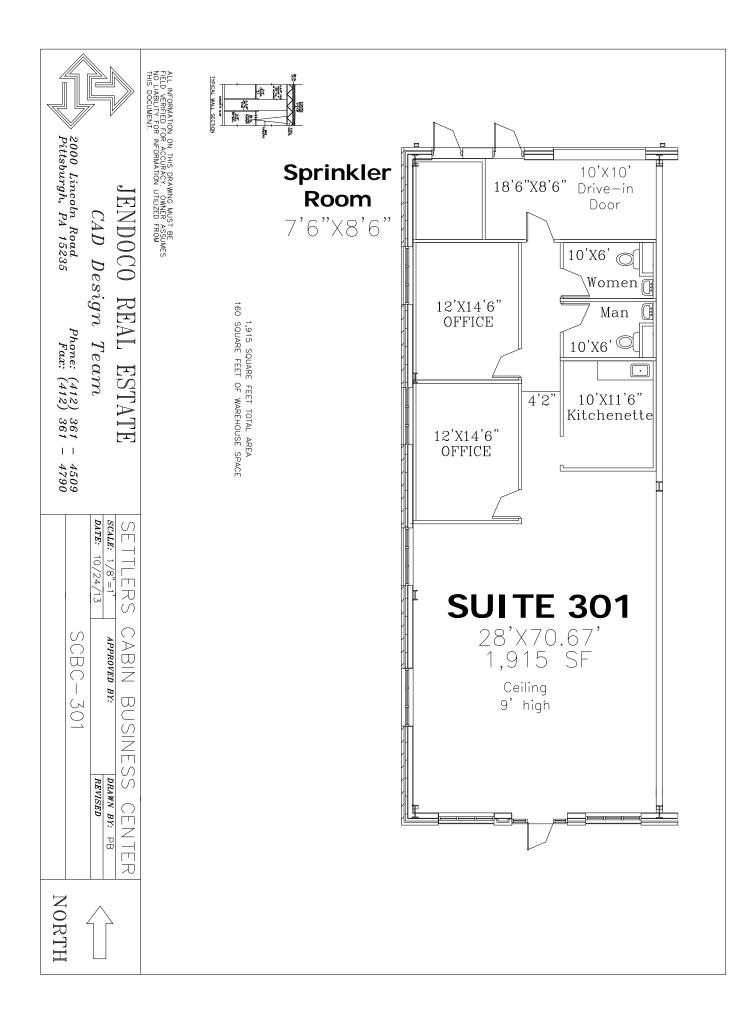

## **301 Merchant Lane** 1,915 Square Feet of office 160 Square Feet of warehouse

- 22,450 SF
- 1,900 SF Individual Bays
- Energy Efficient
- 100% Sprinklered
- Free Parking with 24/7 access
- Custom Built to requirements
- Naming rights available
- Equidistant from downtown Pittsburgh & Airport