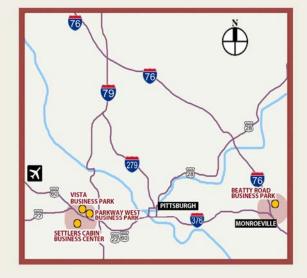

## **301 Merchant Lane** 1,915 Square Feet of office 160 Square Feet of warehouse

- 22,450 SF
- 1,900 SF Individual Bays
- Energy Efficient
- 100% Sprinklered
- Free Parking with 24/7 access
- Custom Built to requirements
- Naming rights available
- Equidistant from downtown Pittsburgh & Airport