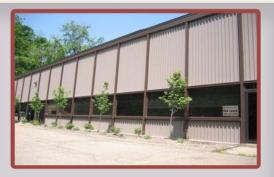

### **MAIN FEATURES**

- Clear Height: 17ff. Above finished floor to underside of structural steel
- Exterior: Insulated wall panel
- Glass wall system at offices