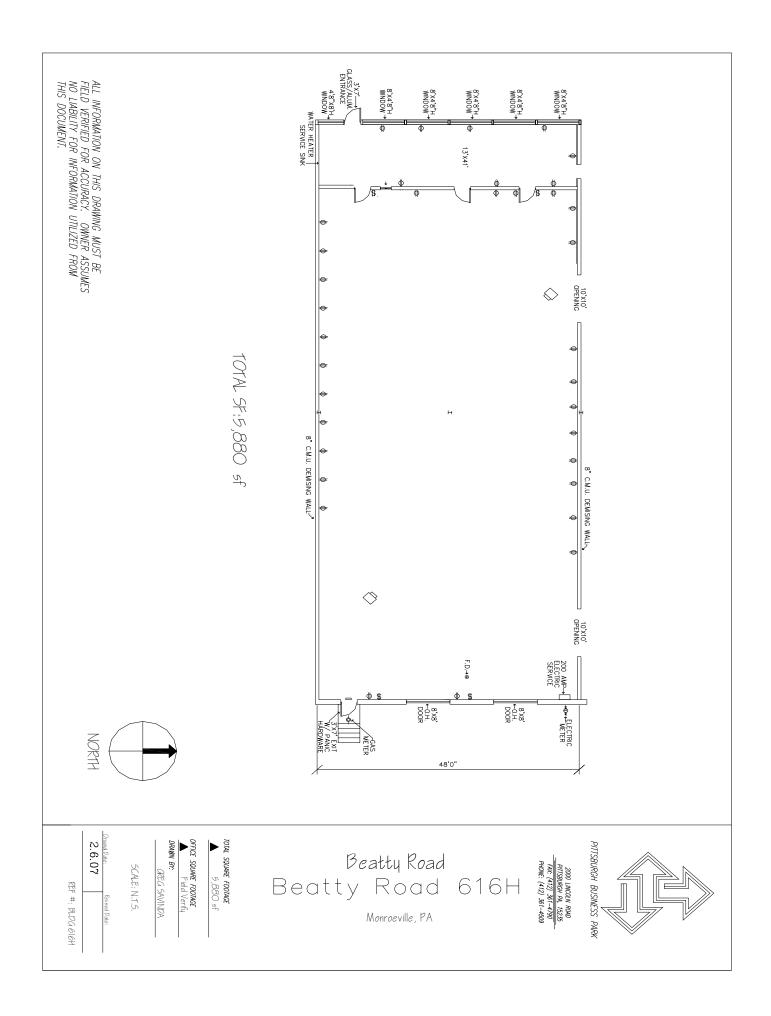

## **Beatty Road Business Park**

616 H Beatty Road

5,880 Total Square Feet0 Square Feet of Finished Office

### **MAIN FEATURES**

- Clear Height: 17ff. Above finished floor to underside of structural steel
- Exterior: Insulated wall panel
- Glass wall system at offices

#### UTILITIES

- Electric: 120/208 volt, three phase four wire
- Natural Gas: Columbia Gas
- Water & Sewage: Monroeville.

### **MISCELLANEOUS**

- Ample truck access and maneuvering
- 4 ft. high loading docks and overhead door at grade
- 24 hour, 7 day a week access

Contact Bob Lloyd - T 412-361-4509 F 412-361-4790 - Internet www.jendoco-re.com