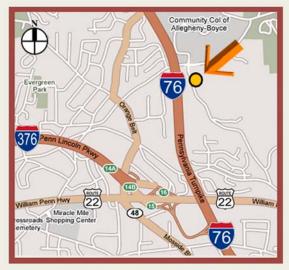

## **Beatty Road Business Park**

616 H Beatty Road

5,880 Total Square Feet0 Square Feet of Finished Office