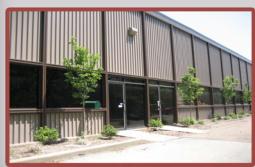

### **MAIN FEATURES**

- Clear Height: 17ff. Above finished floor to underside of structural steel
- Exterior: Insulated wall panel
- Glass wall system at offices

### **MISCELLANEOUS**

- Ample truck access and maneuvering
- 4 ft. high loading docks and overhead door at grade
- 24 hour, 7 day a week access

Contact Bob Lloyd - T 412-361-4509 F 412-361-4790 - Internet www.jendoco-re.com