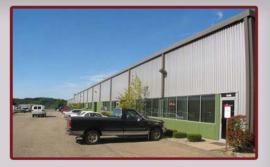

## **Parkway West Business Park**

**1511 Parkway View Drive** 

4,374 Total Square Feet
1,981 Square Feet of Finished Office

### **MAIN FEATURES**

-Clear Height: 16ft. Above finished floor to

underside of structural steel
-Exterior: Insulated wall panel
-Glass wall system at offices