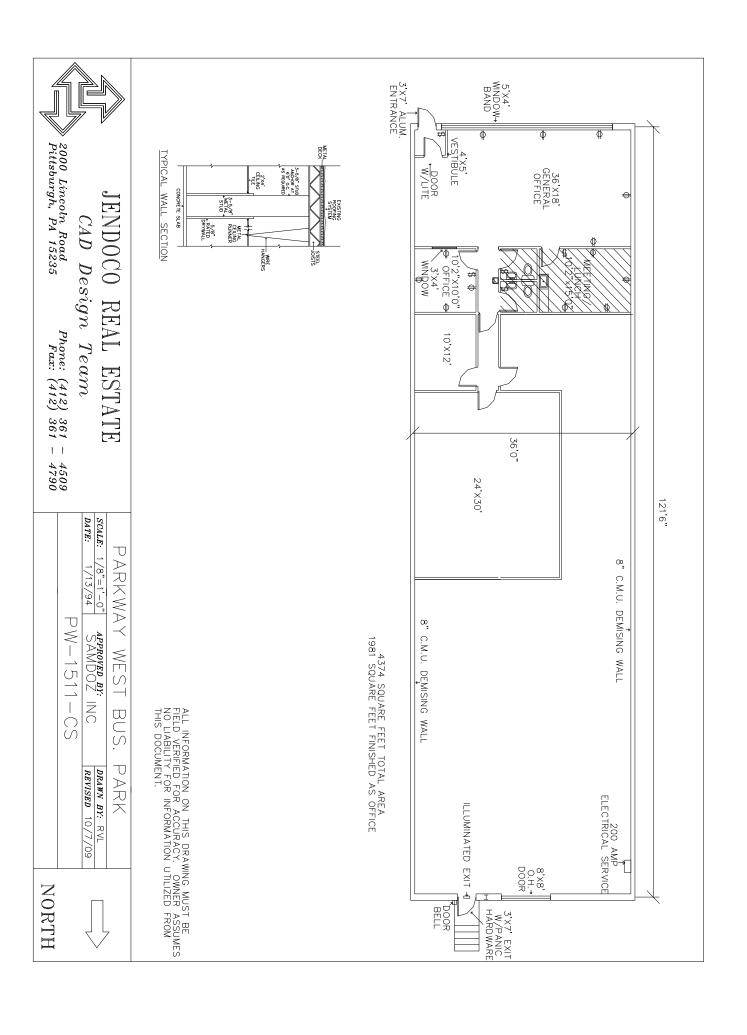

## **Parkway West Business Park**

**1511 Parkway View Drive** 

4,374 Total Square Feet
1,981 Square Feet of Finished Office

### **MAIN FEATURES**

-Clear Height: 16ft. Above finished floor to

underside of structural steel
-Exterior: Insulated wall panel
-Glass wall system at offices

#### UTILITIES

Electric: 120/208 volt, three phase four wire

Natural Gas: Equitable

Water & Sewage: Robinson Twp.

#### **MISCELLANEOUS**

Ample truck access and maneuvering 4 ft. high loading docks 24 hour, 7 day a week access

Contact Bob Lloyd - T 412-361-4509 F 412-361-4790 - Internet www.jendoco-re.com