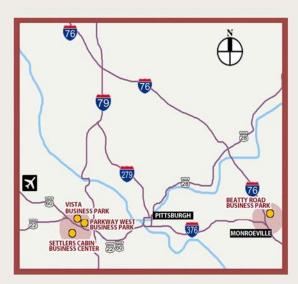

## **Parkway West Business Park**

**1511 Parkway View Drive** 

4,374 Total Square Feet
1,981 Square Feet of Finished Office