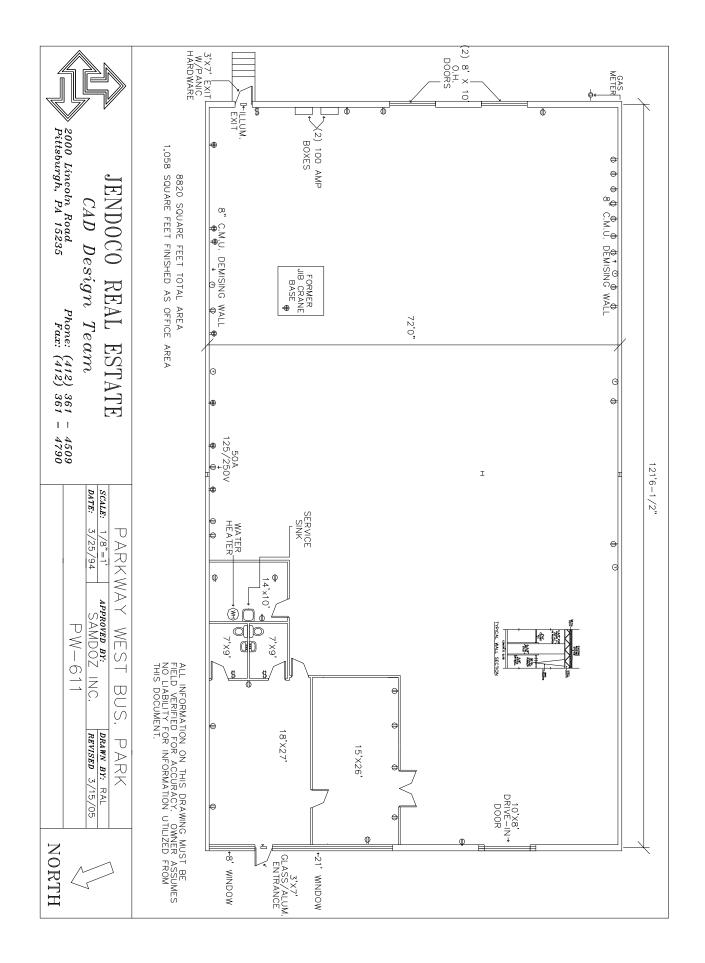

## Parkway West Business Park 611 Parkway View Drive

8,820 Total Square Feet 1,058 Square Feet of Finished Office

### MAIN FEATURES

-Clear Height: 16ft. Above finished floor to underside of structural steel -Exterior: Insulated wall panel -Glass wall system at offices

### UTILITIES

Electric: 120/208 volt, three phase four Wire Natural Gas: Equitable Water & Sewage: Robinson Twp.

### MISCELLANEOUS

Ample truck access and maneuvering 4 ft. high loading docks 24 hour, 7 day a week access

Contact Bob Lloyd - T 412-361-4509 F 412-361-4790 - Internet www.jendoco-re.com

All information furnished regarding properties for rent or sale are subject to errors, omissions, change of price or rental and change or withdraw without notice. Rental terms, all dimensions and specifications are approximate and subject to change without notice.