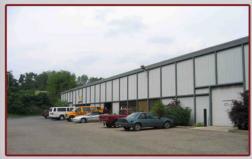

## Parkway West Business Park 611 Parkway View Drive

8,820 Total Square Feet 1,058 Square Feet of Finished Office

### MAIN FEATURES

-Clear Height: 16ft. Above finished floor to underside of structural steel -Exterior: Insulated wall panel -Glass wall system at offices

### MISCELLANEOUS

Ample truck access and maneuvering 4 ft. high loading docks 24 hour, 7 day a week access

Contact Bob Lloyd - T 412-361-4509 F 412-361-4790 - Internet www.jendoco-re.com

All information furnished regarding properties for rent or sale are subject to errors, omissions, change of price or rental and change or withdraw without notice. Rental terms, all dimensions and specifications are approximate and subject to change without notice.