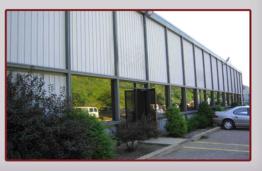

## Parkway West Business Park 611 Parkway View Drive

8,820 Total Square Feet 1,058 Square Feet of Finished Office

### MAIN FEATURES

-Clear Height: 16ft. Above finished floor to underside of structural steel -Exterior: Insulated wall panel -Glass wall system at offices

### MISCELLANEOUS

Ample truck access and maneuvering 4 ft. high loading docks 24 hour, 7 day a week access

Contact Bob Lloyd - T 412-361-4509 F 412-361-4790 - Internet www.jendoco-re.com

All information furnished regarding properties for rent or sale are subject to errors, omissions, change of price or rental and change or withdraw without notice. Rental terms, all dimensions and specifications are approximate and subject to change without notice.