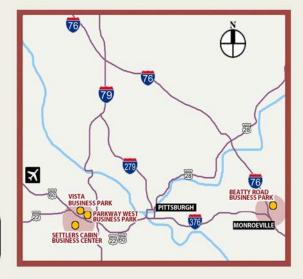

## Parkway West Business Park 611 Parkway View Drive

8,820 Total Square Feet 1,058 Square Feet of Finished Office