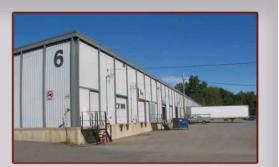

## Parkway West Business Park 611 Parkway View Drive

8,820 Total Square Feet 1,058 Square Feet of Finished Office

### MAIN FEATURES

-Clear Height: 16ft. Above finished floor to underside of structural steel -Exterior: Insulated wall panel -Glass wall system at offices

### MISCELLANEOUS

Ample truck access and maneuvering 4 ft. high loading docks 24 hour, 7 day a week access

Contact Bob Lloyd - T 412-361-4509 F 412-361-4790 - Internet www.jendoco-re.com

All information furnished regarding properties for rent or sale are subject to errors, omissions, change of price or rental and change or withdraw without notice. Rental terms, all dimensions and specifications are approximate and subject to change without notice.