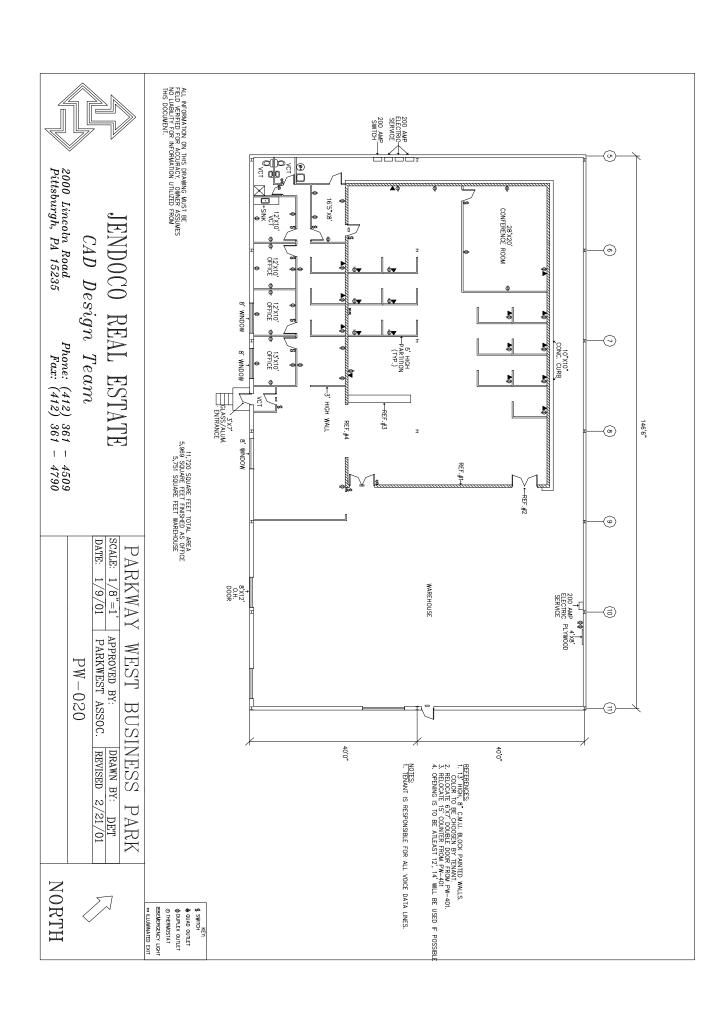

# **Parkway West Business Park**

020 Parkway View Drive

11,720 Total Square Feet 5,969 Square Feet of Finished Office

## MAIN FEATURES

-Clear Height: 18ft. Above finished floor to

underside of structural steel -Exterior: Insulated wall panel

-Glass wall system at offices