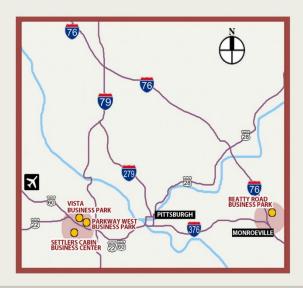

# **Parkway West Business Park**

020 Parkway View Drive

11,720 Total Square Feet 5,969 Square Feet of Finished Office