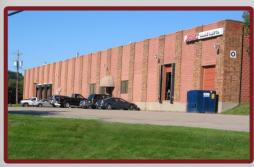

# **Parkway West Business Park**

020 Parkway View Drive

11,720 Total Square Feet 5,969 Square Feet of Finished Office