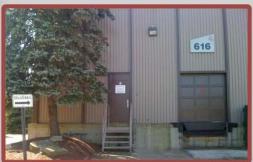

# **Beatty Road Business Park**

616-A Beatty Road

5,905 Total Square Feet 3,289 Square Feet of Finished Office

### **MISCELLANEOUS**

- Ample truck access and maneuvering
- 4 ft. high loading docks and overhead door at grade
- 24 hour, 7 day a week access

Contact Bob Lloyd - T 412-361-4509 F 412-361-4790 - Internet www.jendoco-re.com