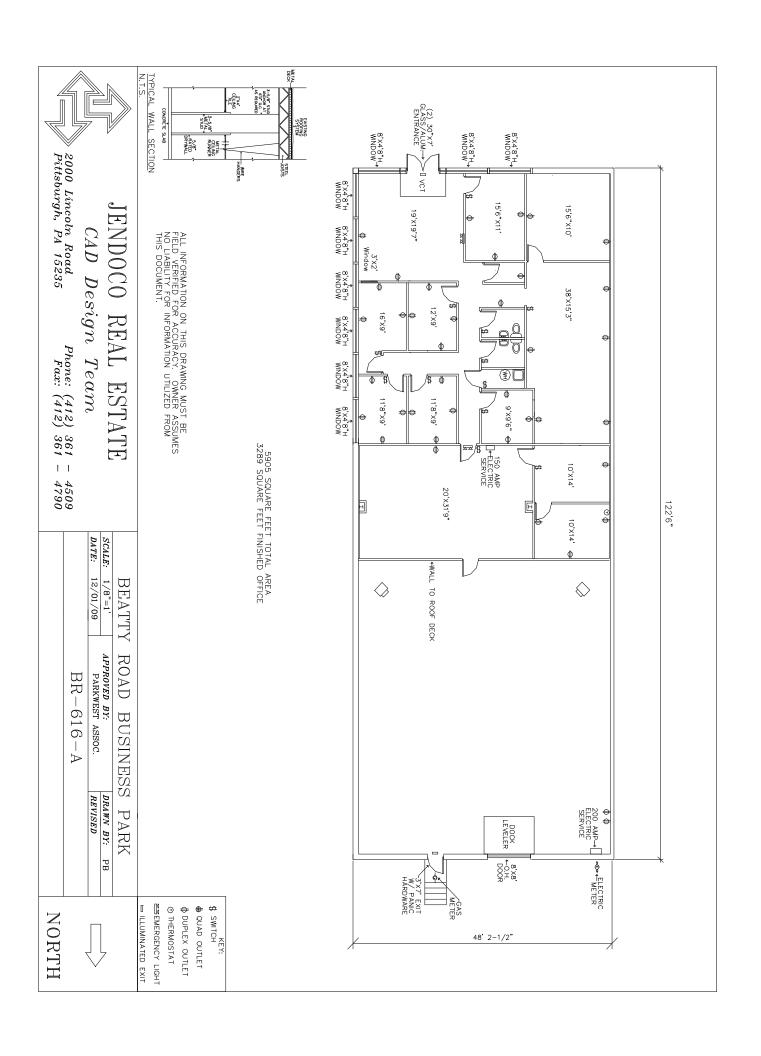

# **Beatty Road Business Park**

616-A Beatty Road

5,905 Total Square Feet 3,289 Square Feet of Finished Office

## **MAIN FEATURES**

- Clear Height: 17ft. Above finished floor to underside of structural steel
- Exterior: Insulated wall panel
- Glass wall system at offices