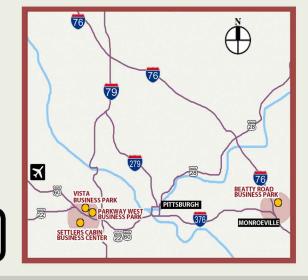

## Parkway West Business Park 1815 Parkway View Drive 14,183 Total Square Feet 4,381 Square Feet of Finished Office

TRY OUR\_\_\_\_\_

jendoco-re.com

MAIN FEATURES -Clear Height: 16ft. Above finished floor to underside of structural steel -Exterior: Insulated wall panel -Glass wall system at offices