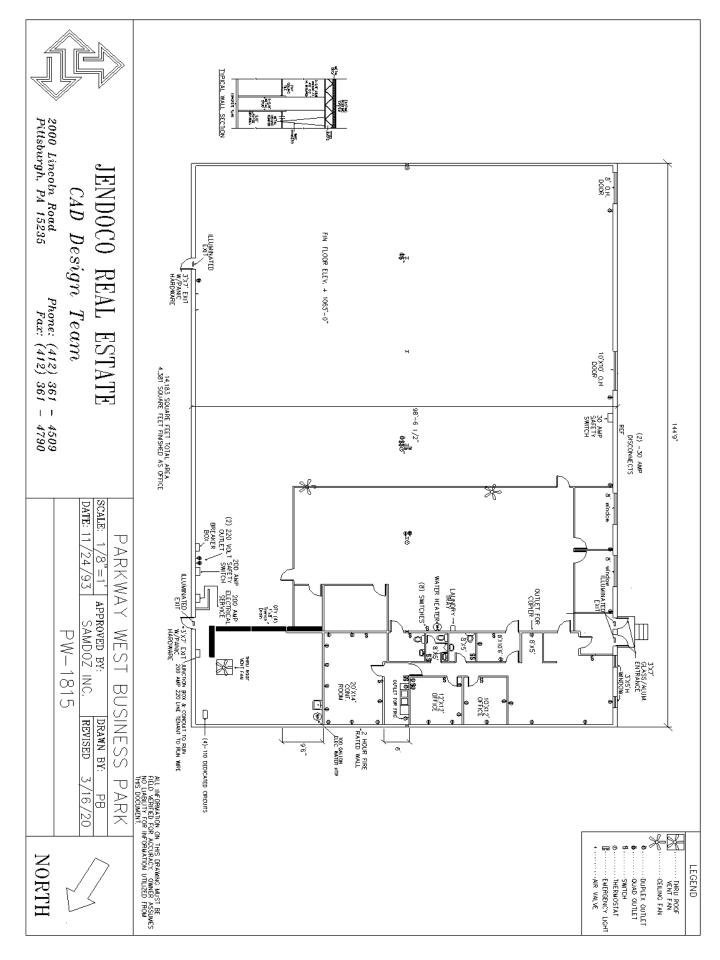

## Parkway West Business Park 1815 Parkway View Drive 14,183 Total Square Feet 4,381 Square Feet of Finished Office

TRY OUR\_\_\_\_\_

jendoco-re.com

MAIN FEATURES -Clear Height: 16ft. Above finished floor to underside of structural steel -Exterior: Insulated wall panel -Glass wall system at offices

## UTILITIES

Electric: 120/208 volt, three phase four wire Natural Gas: Equitable Water & Sewage: Robinson Twp.

## MISCELLANEOUS

Ample truck access and maneuvering 4 ft. high loading docks 24 hour, 7 day a week access

Contact Bob Lloyd - T 412-361-4509 F 412-361-4790 - Internet www.jendoco-re.com

All information furnished regarding properties for rent or sale are subject to errors, omissions, change of price or rental and change or withdraw without notice. Rental terms, all dimensions and specifications are approximate and subject to change without notice.