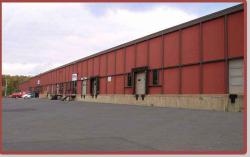

## Parkway West Business Park 1815 Parkway View Drive 14,183 Total Square Feet 4,381 Square Feet of Finished Office

TRY OUR\_\_\_\_\_

jendoco-re.com

MAIN FEATURES -Clear Height: 16ft. Above finished floor to underside of structural steel -Exterior: Insulated wall panel -Glass wall system at offices

## MISCELLANEOUS

Ample truck access and maneuvering 4 ft. high loading docks 24 hour, 7 day a week access

Contact Bob Lloyd - T 412-361-4509 F 412-361-4790 - Internet www.jendoco-re.com

All information furnished regarding properties for rent or sale are subject to errors, omissions, change of price or rental and change or withdraw without notice. Rental terms, all dimensions and specifications are approximate and subject to change without notice.