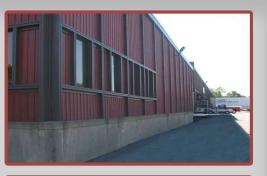

## Parkway West Business Park 1815 Parkway View Drive 14,183 Total Square Feet 4,381 Square Feet of Finished Office

TRY OUR\_\_\_\_\_

jendoco-re.com

MAIN FEATURES -Clear Height: 16ft. Above finished floor to underside of structural steel -Exterior: Insulated wall panel -Glass wall system at offices