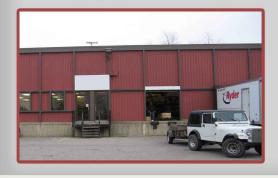

## Parkway West Business Park 1815 Parkway View Drive 14,183 Total Square Feet 4,381 Square Feet of Finished Office

TRY OUR\_\_\_\_\_

jendoco-re.com

MAIN FEATURES -Clear Height: 16ft. Above finished floor to underside of structural steel -Exterior: Insulated wall panel -Glass wall system at offices

## MISCELLANEOUS

Ample truck access and maneuvering 4 ft. high loading docks 24 hour, 7 day a week access

Contact Bob Lloyd - T 412-361-4509 F 412-361-4790 - Internet www.jendoco-re.com

All information furnished regarding properties for rent or sale are subject to errors, omissions, change of price or rental and change or withdraw without notice. Rental terms, all dimensions and specifications are approximate and subject to change without notice.