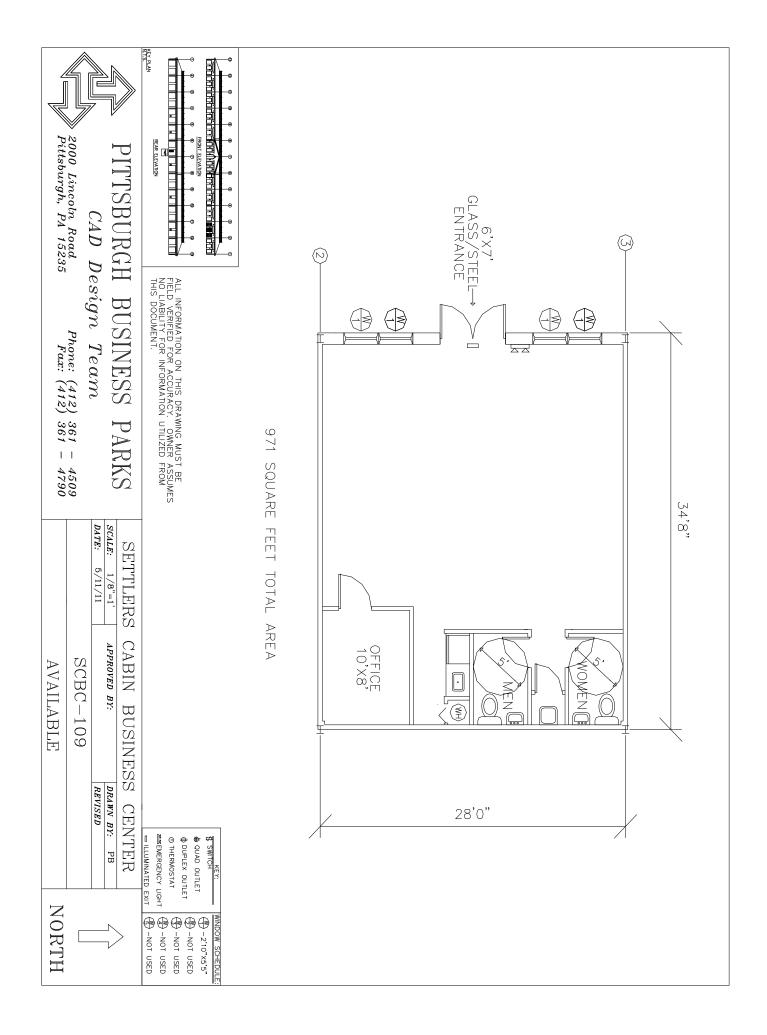

Settlers Cabin Business Center

**109 Merchant Lane 971 Square Feet of office** 

<u>MAIN FEATURES</u> -Clear Height: 13ft. Above finished floor to underside of structural steel -Exterior: Insulated Masonry -Glass wall system at offices