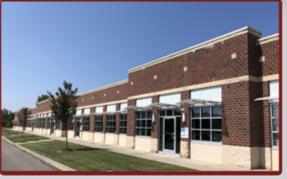

## Sottlers Cabin Business Center

307/308 Merchant Lane 3,823 Square Feet of office

- 22,450 SF
- 1,900 SF Individual Bays
- Energy Efficient
- 100% Sprinklered
- Free Parking with 24/7 access
- Custom Built to requirements
- Naming rights available
- Equidistant from downtown Pittsburgh & Airport