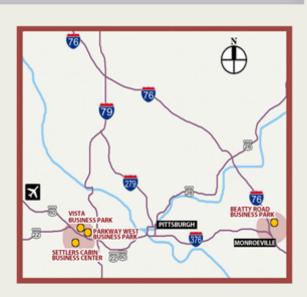

## Sottlers Cabin Business Center

307/308 Merchant Lane 3,823 Square Feet of office

- 22,450 SF
- 1,900 SF Individual Bays
- Energy Efficient
- 100% Sprinklered
- Free Parking with 24/7 access
- Custom Built to requirements
- Naming rights available
- Equidistant from downtown Pittsburgh & Airport