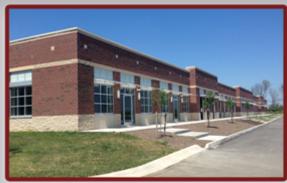

## Sottlers Cabin Business Center

307/308 Merchant Lane 3,823 Square Feet of office

- 22,450 SF
- 1,900 SF Individual Bays
- Energy Efficient
- 100% Sprinklered
- Free Parking with 24/7 access
- Custom Built to requirements
- Naming rights available
- Equidistant from downtown Pittsburgh & Airport