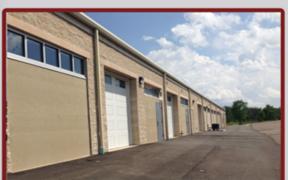

## Sottlers Cabin Business Center

307/308 Merchant Lane 3,823 Square Feet of office

- 22,450 SF
- 1,900 SF Individual Bays
- Energy Efficient
- 100% Sprinklered
- Free Parking with 24/7 access
- Custom Built to requirements
- Naming rights available
- Equidistant from downtown Pittsburgh & Airport