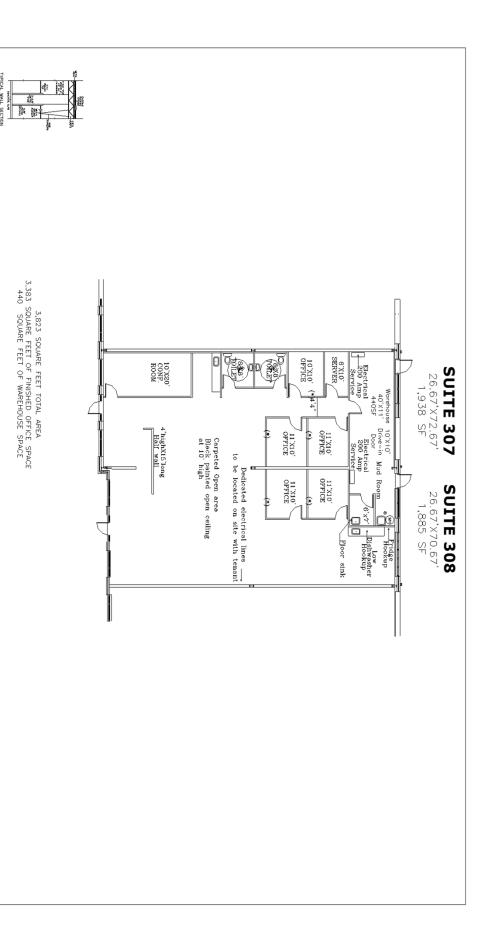

## Sottlers Cabin Business Center

307/308 Merchant Lane 3,823 Square Feet of office

- 22,450 SF
- 1,900 SF Individual Bays
- Energy Efficient
- 100% Sprinklered
- Free Parking with 24/7 access
- Custom Built to requirements
- Naming rights available
- Equidistant from downtown Pittsburgh & Airport

## JENDOCO REAL ESTATE

ALL INFORMATION ON THIS DRAWING MUST BE FIELD VERIFIED FOR ACCURACY. OWNER ASSUMES NO LABILITY FOR INFORMATION UTILIZED FROM THIS DOCUMENT.

3,823 SOUARE FEET TOTAL AREA
3,383 SQUARE FEET OF FINISHED OFFICE SPACE
440 SQUARE FEET OF WAREHOUSE SPACE

CAD Design Team

2000 Lincoln Road Pittsburgh, PA 15235

Phone: (412) 361 -Fax: (412) 361 -

4509 4790

DATE: 10/12/15 SCALE: 1/8"=1" SETTLERS CABIN APPROVED BY: BUSINESS REVISED DRAWN BY: PB

SCBC-307&308

NORTH