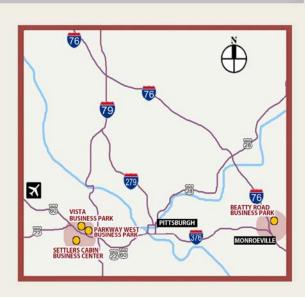

## JENDOCO REAL ESTATE

## 311 Merchant Lane 943 Square Feet of office

- 22,450 SF
- 1,900 SF Individual Bays
- Energy Efficient
- 100% Sprinklered
- Free Parking with 24/7 access
- Custom Built to requirements
- Naming rights available
- Equidistant from downtown Pittsburgh & Airport