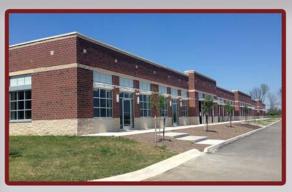

## 311 Merchant Lane 943 Square Feet of office

- 22,450 SF
- 1,900 SF Individual Bays
- Energy Efficient
- 100% Sprinklered
- Free Parking with 24/7 access
- Custom Built to requirements
- Naming rights available
- Equidistant from downtown Pittsburgh & Airport