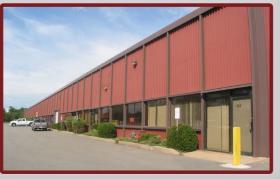

### Vista Business Park

925 Vista Park Drive

10,148 Total Square Feet 2,066 Square Feet of Finished Office

#### **MAIN FEATURES**

-Clear Height: 17ft. Above finished floor to underside of structural steel

- -Exterior: Insulated wall panel
- -Glass wall system at offices