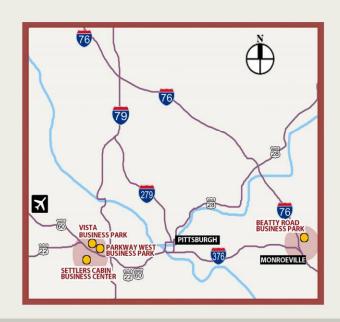

### Vista Business Park

925 Vista Park Drive

10,148 Total Square Feet 2,066 Square Feet of Finished Office

NORTH