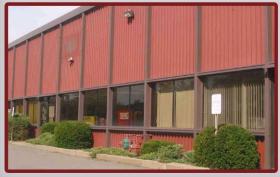

### Vista Business Park

925 Vista Park Drive

10,148 Total Square Feet 2,066 Square Feet of Finished Office

#### **MAIN FEATURES**

-Clear Height: 17ft. Above finished floor to underside of structural steel

- -Exterior: Insulated wall panel
- -Glass wall system at offices