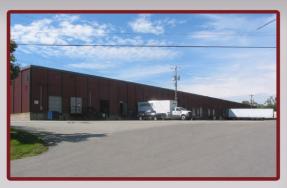

### Vista Business Park

925 Vista Park Drive

10,148 Total Square Feet 2,066 Square Feet of Finished Office

#### **MAIN FEATURES**

-Clear Height: 17ft. Above finished floor to underside of structural steel

- -Exterior: Insulated wall panel
- -Glass wall system at offices

#### **MISCELLANEOUS**

Ample truck access and maneuvering 4 ft. high loading docks 24 hour, 7 day a week access