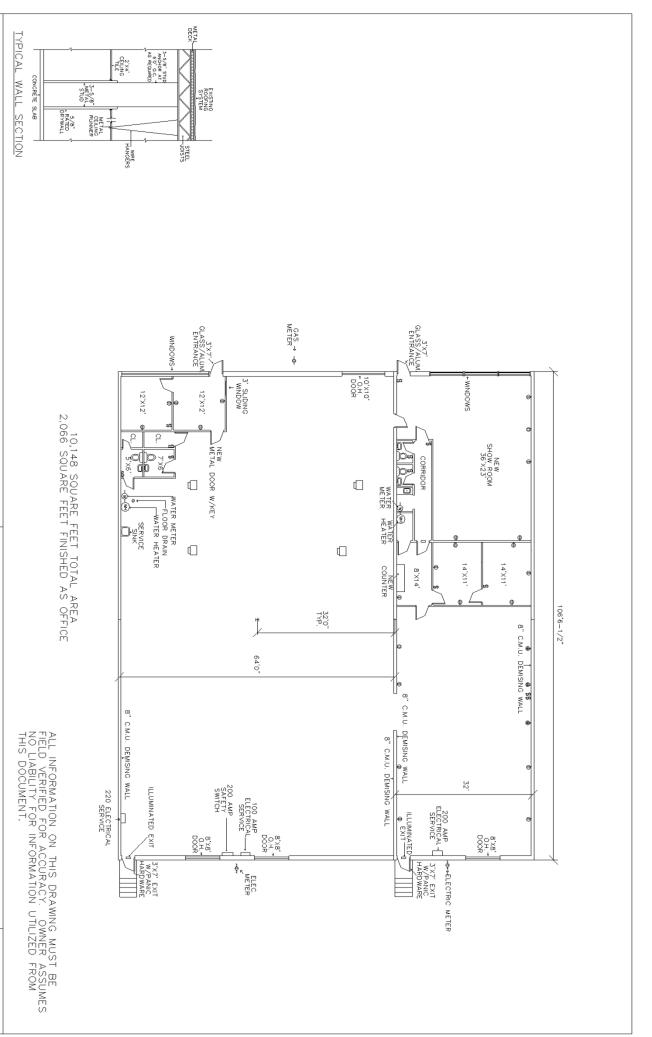

### Vista Business Park

925 Vista Park Drive

10,148 Total Square Feet 2,066 Square Feet of Finished Office

#### **MAIN FEATURES**

-Clear Height: 17ft. Above finished floor to underside of structural steel

- -Exterior: Insulated wall panel
- -Glass wall system at offices

#### UTILITIES

Electric: 120/208 volt, three phase four wire

**Natural Gas: Equitable** 

Water & Sewage: Robinson Twp.

#### **MISCELLANEOUS**

Ample truck access and maneuvering 4 ft. high loading docks 24 hour, 7 day a week access

# JENDOCO REAL ESTATE

CAD Design Team

2000 Lincoln Road Pittsburgh, PA 15235

Phone: (412) 361 -Fax: (412) 361 -4509 4790

> J N BUSINESS PARK

DATE: SCALE: 1 2/9/23 /8'' = 1VISTA PARK ASSOC.  $\leq P$ 920&925 REVISED DRAWN BY: PB