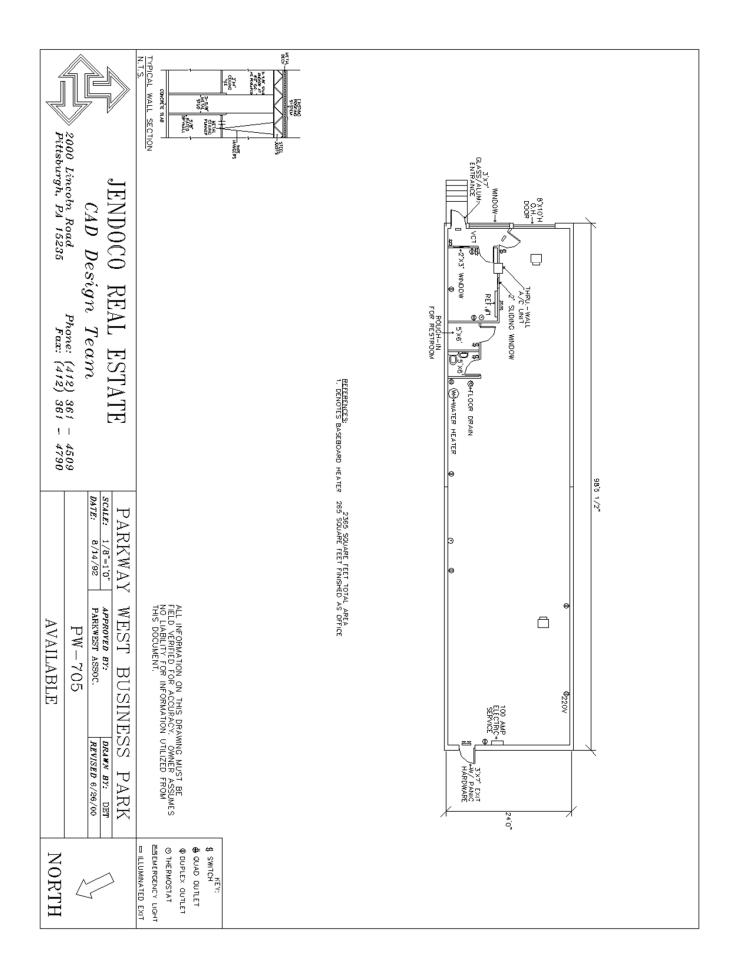

## Parkway West Business Park 705 Parkway View Drive

**2,365** Total Square Feet **265** Square Feet of Finished Office

<u>MAIN FEATURES</u> -Clear Height: 16ft. Above finished floor to underside of structural steel -Exterior: Insulated wall panel -Glass wall system at offices

## UTILITIES

Electric: 120/208 volt, three phase four win Natural Gas: Equitable Water & Sewage: Robinson Twp.

<u>MISCELLANEOUS</u> Ample truck access and maneuvering 4 ft. high loading docks 24 hour, 7 day a week access