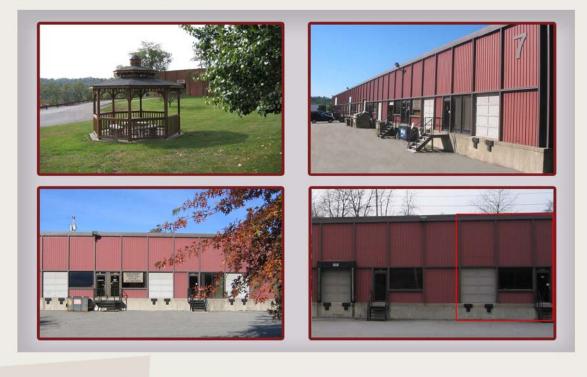

## Parkway West Business Park 705 Parkway View Drive

**2,365** Total Square Feet **265** Square Feet of Finished Office

<u>MAIN FEATURES</u> -Clear Height: 16ft. Above finished floor to underside of structural steel -Exterior: Insulated wall panel -Glass wall system at offices

## UTILITIES

Electric: 120/208 volt, three phase four win Natural Gas: Equitable Water & Sewage: Robinson Twp.

<u>MISCELLANEOUS</u> Ample truck access and maneuvering 4 ft. high loading docks 24 hour, 7 day a week access