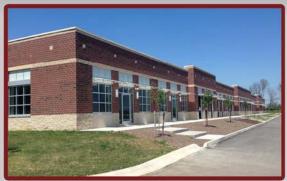

## Settlers Cabin Business Center

## **302 Merchant Lane**

1,885 Square Feet of office 224 Square Feet of warehouse

- 22,450 SF
- 1,900 SF Individual Bays
- Energy Efficient
- 100% Sprinklered
- Free Parking with 24/7 access
- Custom Built to requirements
- Naming rights available
- Equidistant from downtown Pittsburgh & Airport