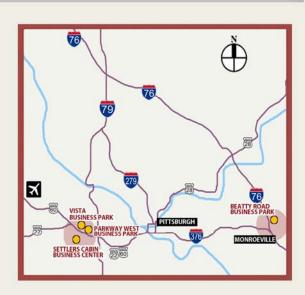

## Settlers Cabin Business Center

## **302 Merchant Lane**

1,885 Square Feet of office 224 Square Feet of warehouse

- 22,450 SF
- 1,900 SF Individual Bays
- Energy Efficient
- 100% Sprinklered
- Free Parking with 24/7 access
- Custom Built to requirements
- Naming rights available
- Equidistant from downtown Pittsburgh & Airport