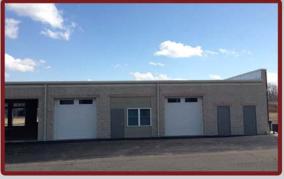

## **302 Merchant Lane**

1,885 Square Feet of office 224 Square Feet of warehouse

- 22,450 SF
- 1,900 SF Individual Bays
- Energy Efficient
- 100% Sprinklered
- Free Parking with 24/7 access
- Custom Built to requirements
- Naming rights available
- Equidistant from downtown Pittsburgh & Airport